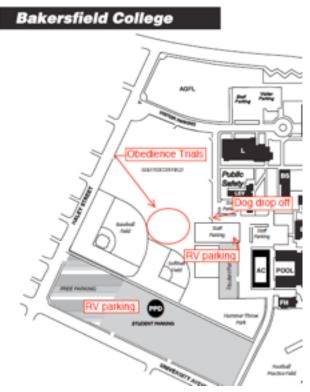

(AKC Licensed -Unbenched-Outdoors on grass)
All rings are white plastic practi-gates
Rally Ring will be 2400 sq ft.
BAKERSFIELD COLLEGE
1801 PANORAMA DRIVE
BAKERSFIELD, CA 93305

SATURDAY, OCTOBER 11, 2014 SUNDAY, OCTOBER 12, 2014

# Bring your own shade to the trial site! Directions to Show Site:

From Hwy 99 take Hwy 178 (East) to the Mt. Vernon Exit. Turn left (North) on Mt. Vernon and proceed to Panorama. Turn Left onto Panorama, Left onto Haley, and enter parking lot.

From Hwy 58 take the Mt. Vernon Exit North to Panorama. Left on Panorama, Left on Haley, and enter parking lot.

Free parking is available each day.

#### **FREE** OVERNIGHT PARKING

There is <u>no charge</u> for overnight parking. Vehicles must be self-contained: no electricity, water, or dump facilities are available. The college requires the Waiver of Responsibility be completed and returned to the college before permission to stay in the parking lot overnight is granted. <u>SEND THIS FORM WITH YOUR ENTRIES!</u> You only need to send the form for overnight RV parking.