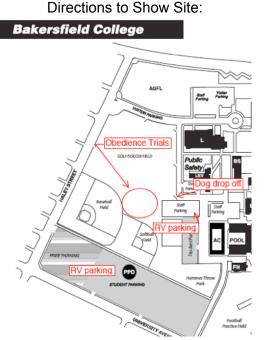

From Trial Site: Go West on Panorama Drive to Union Ave. South on Union to Hwy 178 West. From Hwy 178 Westbound, take Hwy 99 South to California Ave. West on California Ave. Turn Right on Easton Dr.

> Trial Photographer Steve Southard www.southardphoto.net

From Hwy 99 take Hwy 178 (East) to the Mt. Vernon Exit. Turn left (North) on Mt. Vernon and proceed to Panorama. Turn Left onto Panorama, Left onto Haley, and enter parking lot.

From Hwy 58 take the Mt. Vernon Exit North to Panorama. Left on Panorama, Left on Haley, and enter parking lot.